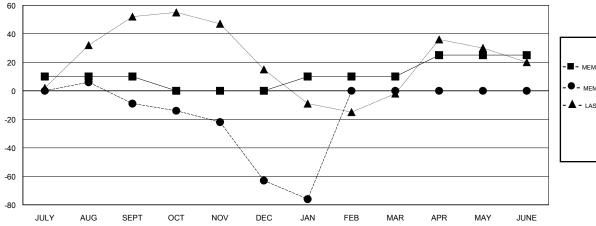

#### GOALS AND ACTUAL MEMBERS CUMULATIVE

| -■- MEMBER GROWTH NET GOAL        |  |
|-----------------------------------|--|
| - ● - MEMBER GROWTH ACTUAL        |  |
| - ▲ - LAST YEAR MEMBERSHIP ACTUAL |  |
|                                   |  |
|                                   |  |