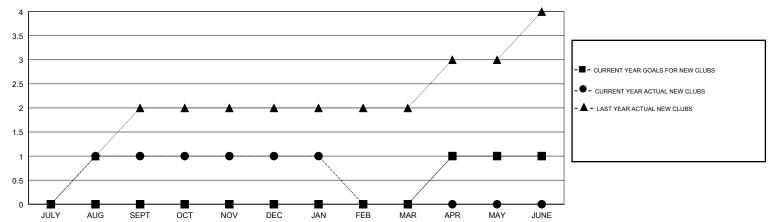

0             | 1         | 1             | JULY/AUG/SEPT         | 10                        | 80                      | 76                                           |
| OCT/NOV/DEC           | 0             | 0         | 0             | OCT/NOV/DEC           | -10                       | 45                      | 91                                           |
| JAN/FEB/MAR           | 0             | 0         | 0             | JAN/FEB/MAR           | 10                        | 17                      | 28                                           |
| APR/MAY/JUNE          | 1             | 0         | 0             | APR/MAY/JUNE          | 15                        | 0                       | 0                                            |

#### GOALS AND ACTUAL NEW CLUBS CUMULATIVE



#### GOALS AND ACTUAL MEMBERS CUMULATIVE



| -■- MEMBER GROWTH NET GOAL        |  |
|-----------------------------------|--|
| - ● - MEMBER GROWTH ACTUAL        |  |
| - ▲ - LAST YEAR MEMBERSHIP ACTUAL |  |
|                                   |  |
|                                   |  |

| DROPPED CLUBS: 1 |     |   |
|------------------|-----|---|
| DROPPED MEMBERS  |     |   |
| DECEASED         | 6   |   |
| CLUB CANCELLED   | 0   |   |
| OTHER            | 189 |   |
| TOTAL            | 195 | - |

| 46 CLUBS OF 83 ADDED 1 OR MORE |  |
|--------------------------------|--|
| NEW MEMBERS                    |  |
|                                |  |
|                                |  |

| GENDER DISTRIBUTION                    |                |  |  |  |  |
|-------------------------